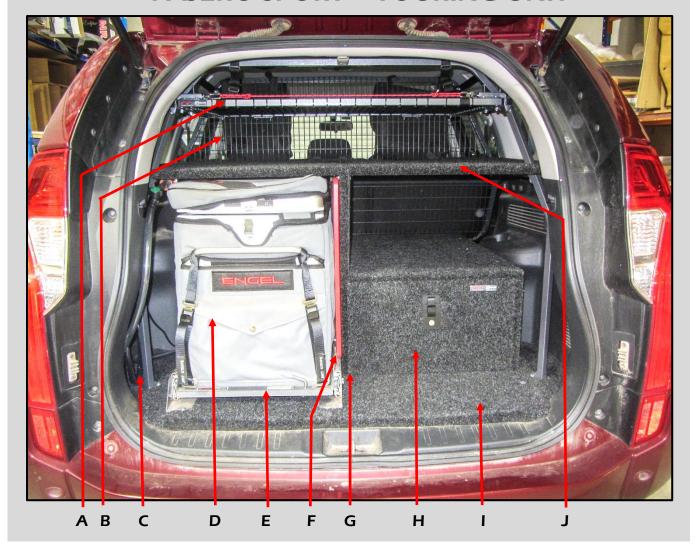

## **PAJERO SPORT – TOURING UNIT**

- A-- Soft Luggage Rack: Our Patented Soft Luggage Rack has a drop down gate that enables easy access to the roof cavity for storage of soft articles i.e. sleeping gear, hats, jackets, towels, etc.
- **B-- Cargo Barrier**: Premium quality, rated Autosafe barrier specifically made to our Configuration for easy installation and removal, without having to drill your vehicle.
- **C-- Access to the Jack:** Our System does not interfere with access to the jack.
- **D-- Water Tank Kit**: (Behind the Fridge) Remote fill 20 Ltr Jerry Can, giving you easy access to water at all times.
- **E-- Heavy Duty Fridge Slide**: Single handed operation, allowing Fridge to slide out smoothly for easy access. Comes in a range of sizes to suit many different Fridges, and importantly it is rattle-free.
- **F-- Drawer Table**: Nylon, food grade cutting board that fits into the top of Drawer when in the open position. Stores neatly between Fridge and Drawer when not required.
- **G--** Access to spare wheel wind-down: via a hole in the False Floor, using a socket ratchet.
- **H-- Roller Drawer**: Large 780mm long lockable drawer, all steel construction, 20 roller bearings per drawer, with flush mount latches.
- **I-- False Floor:** This bolts to existing bolt points in your vehicle and is the foundation for all other components.
- J-- Shelf: This is set at 600mm high and is in 2 halves, to allow either side to be removed as your needs change, and to accommodate taller articles i.e. generators, suitcases, etc.