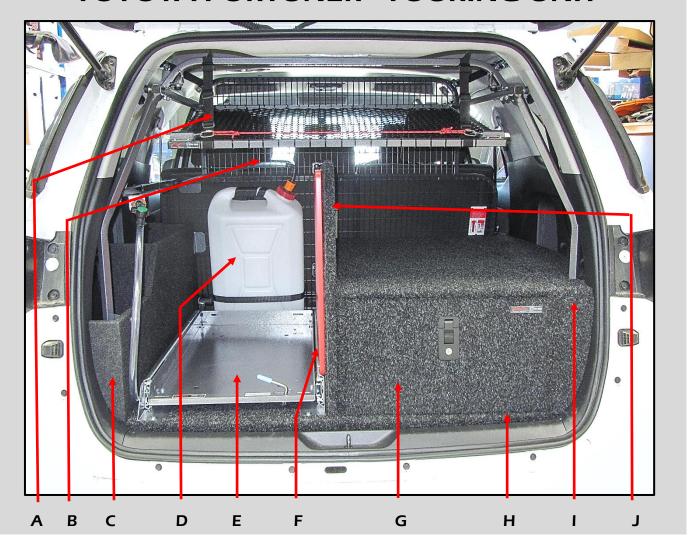

## **TOYOTA FORTUNER - TOURING UNIT**

- A-- Soft Luggage Rack: Our Patented Soft Luggage Rack has a drop down gate that enables easy access to the roof cavity for storage of soft articles i.e. sleeping bags, jackets etc.
- **B-- Cargo Barrier**: Premium quality Fourby Fitouts Barrier specifically made to our Configurations for easy installation and removal, without having to drill your vehicle.
- **C-- Side Pocket**: Allows storage between Fridge Slide and quarter panel, eliminating articles from falling behind Fridge Slide when in the open position.
- D-- Water Tank Kit: Remote fill 20 Ltr Jerry Can, giving you easy access to water at all times.
- E-- Heavy Duty Fridge Slide: Single handed operation, allowing Fridge to slide out smoothly for easy access. Available in 40 Ltr and 50 Ltr Fridge Slide sizes, which suit a range of different Fridges.
- **F-- Drawer Table**: Nylon, food grade cutting board that fits into the top of Drawer when in the open position. Stores neatly between Fridge and Drawer when not required.
- **G-- Roller Drawer**: Large, lockable, all steel construction, 20 roller bearings per drawer, with flush mount latches.
- **H-- Frame & False Floor:** This bolts down on to the floor of your vehicle and is the foundation for all other components. Consists of a steel framework to level out the floor, and a marine carpeted top. Drilling of the vehicle is required.
- I-- Side Bin: This attaches to the Drawer, has Stainless Steel hinged lids to allow access to storage area between Drawer and quarter panel.
- J-- Full Shelf in 2 Halves: This is set to 600mm high it houses the Drawer Table, and also ensures items on top of the Drawer don't fall behind/onto your Fridge.