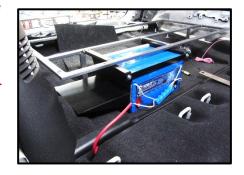

## LOW PROFILE – Y62 Patrol

- A ---Side Bin: This attaches to the Drawer, has Stainless Steel hinged lids to allow access to storage area between Drawer and quarter panel.
- В ---Roller Drawer: Large, lockable, all steel construction, 20 roller bearings per drawer, with a flush mount latch.
- C ---Side Board: Stops items sliding across onto/behind the Fridge, and houses the Drawer Table.
- D --Drawer Table: Nylon, food grade cutting board that fits into the top of Drawer when in the open position. Stores neatly between Fridge and Drawer when not required.
- E ---Heavy Duty Fridge Slide: Single handed operation, allowing Fridge to slide out smoothly for easy access. Comes in a range of sizes to suit many different Fridges, and importantly it is rattle-free.
- F ---Frame & False Floor: Unique design to level out the floor and give enough storage underneath for a battery and other items. This framework bolts to existing bolt points in your vehicle and is the foundation for all other components. The "POWERHOUSE" Battery Cradle is an optional add-on.
  - Access to Jack: Pull the Fridge Slide forward to access the jack
- G --via a hinged hatch door in the False Floor.