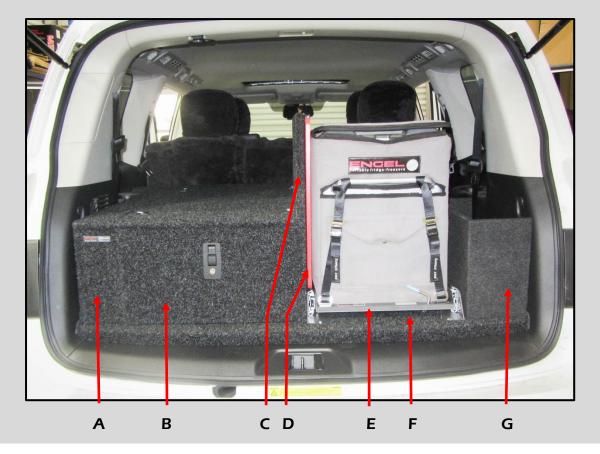

## LOW PROFILE – Y62 Patrol

- A ---Side Bin: This attaches to the Drawer, has Stainless Steel hinged lids to allow access to storage area between Drawer and quarter panel.
- В ---Roller Drawer: Large, lockable, all steel construction, 20 roller bearings per drawer, with a flush mount latch.
- C ---Side Board: Stops items sliding across onto/behind the Fridge, and houses the Drawer Table.
- D --Drawer Table: Nylon, food grade cutting board that fits into the top of Drawer when in the open position. Stores neatly between Fridge and Drawer when not required.
- E ---Heavy Duty Fridge Slide: Single handed operation, allowing Fridge to slide out smoothly for easy access. Comes in a range of sizes to suit many different Fridges, and importantly it is rattle-free.
- F ---Frame & False Floor: Unique design to level out the floor and give enough storage underneath for a battery and other items. This framework bolts to existing bolt points in your vehicle and is the foundation for all other components. The "POWERHOUSE" Battery Cradle is an optional add-on.
  - Access to Jack: Pull the Fridge Slide forward to access the jack
- G --via a hinged hatch door in the False Floor.

## NOTE:

- Image above shows 40 Ltr Fridge Slide configuration
- Side Pocket N/A with 60 Ltr Fridge Slide due to width restrictions
- Shelves are not an option with this Unit as there is no safety Cargo Barrier (See Touring Unit)