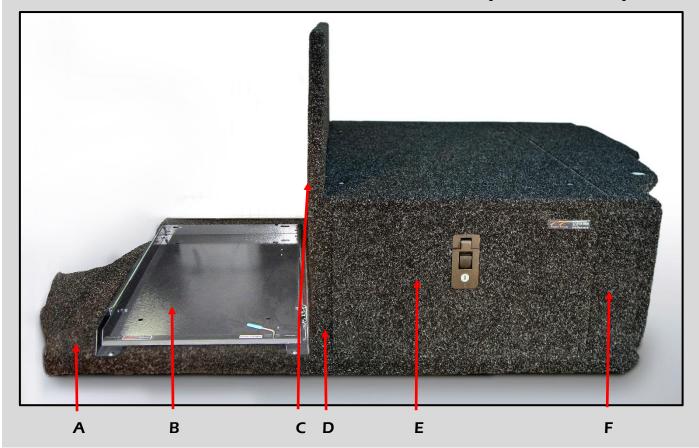

## LOW PROFILE - T150 Prado (7 Seaters)

- **A** -- **False Floor:** This bolts down using existing bolt points in your vehicle and is the foundation for all other components.
- **B** -- **Heavy Duty Fridge Slide**: Single handed operation, allowing Fridge to slide out smoothly for easy access. Comes in a range of sizes to suit many different Fridges, and importantly it is rattle-free.
- **C -- Side Board:** Stops items sliding across onto/behind the Fridge, and houses the Drawer Table.
- D -- Drawer Table: Nylon, food grade cutting board that fits into the top of Drawer when in the open position. Stores neatly between Fridge and Drawer when not required.
  Available NOT SHOWN IN PICTURE
- **E** -- **Roller Drawer**: Large, lockable, all steel construction, 20 roller bearings per drawer, with flush mount latches.
- **F** -- **Side Bins**: This attaches to the Drawer, has Stainless Steel hinged lids to allow access to storage area between Drawer and quarter panel.