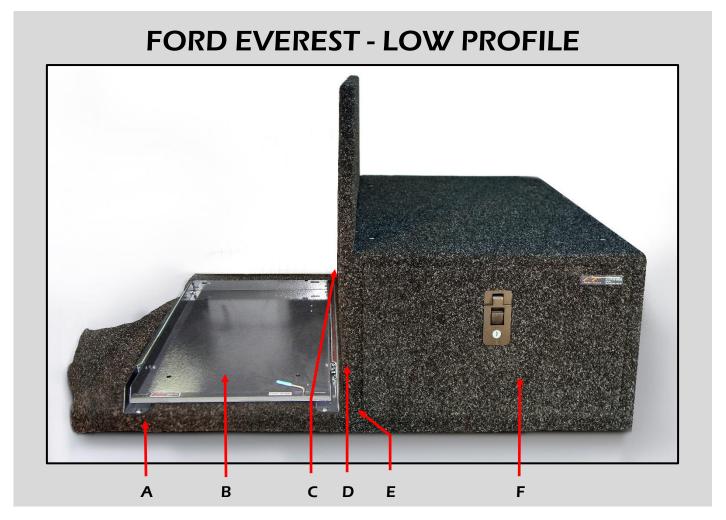

- **A -- False Floor:** This bolts down using existing bolt points in your vehicle and is the foundation for all other components. We've built a Hatch under the Fridge Slide for access to the jack.
- **B** -- **Heavy Duty Fridge Slide**: Single handed operation, allowing Fridge to slide out smoothly for easy access. Slide the Fridge Slide out fully to access the Hatch underneath.
- **C -- Drawer Table**: Nylon, food grade cutting board that fits into the top of Drawer when in the open position. Stores neatly between Fridge and Drawer when not required. Not Shown
- **D** -- **Side Board:** Stops items sliding across onto/behind the Fridge, and houses the Drawer Table.
- E -- Spare Wheel Wind-Down Access. (Ask us for more info)
- **F** -- **Roller Drawer**: Large, lockable, all steel construction, 20 roller bearings per drawer, with flush mount latches.