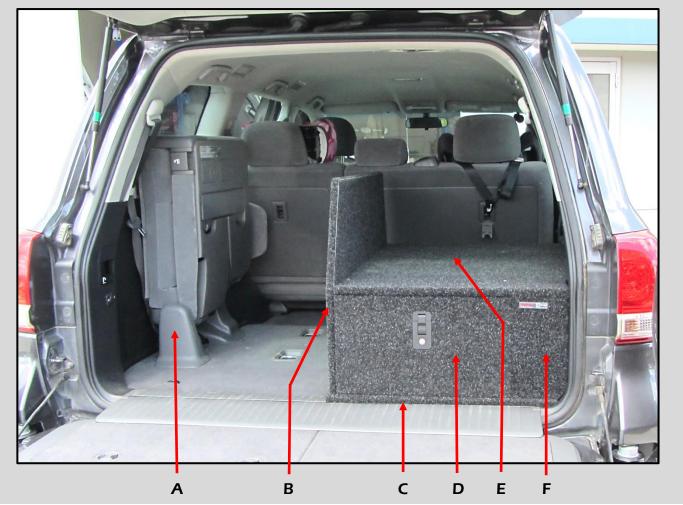

## HALF UNIT 4WD STATION WAGON

- A-- Passenger-side Seat: Seat is left untouched, and can still be used as normal with our Unit installed
- **B-- Side Board**: This attaches to the Drawer to stop items on top of the Drawer falling into the seat area.
- **C-- Half False Floor:** This bolts to existing bolt points in your vehicle and is the foundation for all other components.
- **D-- Roller Drawer**: Large, lockable, all steel construction, 980mm long Drawer with 20 roller bearings and flush mount latches.
- **E-- Fridge Slide**: Can be secured to the top of the Drawer. Our Heavy Duty 40 Ltr Fridge Slide fits on top, or we can make modifications to suit a DS40 MSA Drop-down Fridge Slide. This is the <u>maximum</u> size Fridge Slide that will fit on top of the Drawer (520mm wide)
- **F-- Side Bin:** This attaches to the Drawer, has Stainless Steel hinged lids to allow access to storage area between Drawer and quarter panel.