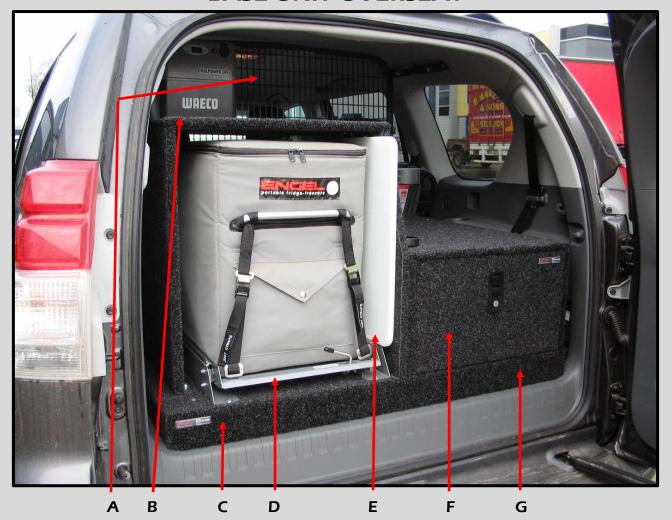

## TOYOTA 150 PRADO BASE UNIT OVERSEAT

- **A -- Cargo Barrier**: Premium quality, rated Autosafe barrier specifically made to our Configurations for easy installation and removal, without having to drill your vehicle.
- **B** -- **Half Shelf:** This is set to 600mm high, allowing many different size and model Fridges to fit with added storage above.
- **C -- False Floor:** This bolts to existing bolt points in your vehicle and is the foundation for all other components.
- **D** -- **Heavy Duty Fridge Slide**: Single handed operation, allowing Fridge to slide out smoothly for easy access. Comes in a range of sizes to suit many different Fridges, and importantly it is rattle-free.
- **E -- Drawer Table**: Nylon, food grade cutting board that fits into the top of Drawer when in the open position. Stores neatly between Fridge and Drawer when not required.
- **F** -- **Roller Drawer**: Large, lockable, all steel construction, 20 roller bearings per drawer, with flush mount latches.
- **G** -- Third row of seats remain unchanged.